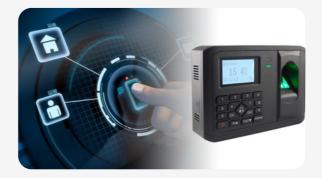

### ACCESS CONTROL ACS SYSTEM

DSS provides the most up to date & cost-effective solution be it for a fully united system.

RFID ATTENDANCE

FACE & FINGERPRINT DETECTION

PORTABLE DEVICE

**QR, BARCODE SCANNER** 

MULTI-BIOMETRIC DEVICE

JOB COSTING TERMINALS

WITH DOOR ACCESS CONTROL

MACHINE WITH PIN AND CARD ACCESS

PROXIMITY READERS

**BIOMETRIC & MAGNETIC STRIP READERS** 

IP BASED SOLUTION AND MORE.