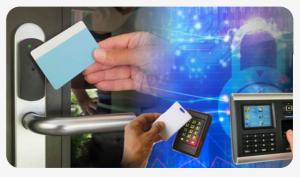

### ACCESS CONTROL ACS SYSTEM

DSS provides the most up to date & cost-effective solution be it for a fully united system.

RFID ATTENDANCE

FACE & FINGERPRINT DETECTION

PORTABLE DEVICE

**QR, BARCODE SCANNER** 

MULTI-BIOMETRIC DEVICE

JOB COSTING TERMINALS

WITH DOOR ACCESS CONTROL

MACHINE WITH PIN AND CARD ACCESS

PROXIMITY READERS

**BIOMETRIC & MAGNETIC STRIP READERS** 

IP BASED SOLUTION AND MORE.