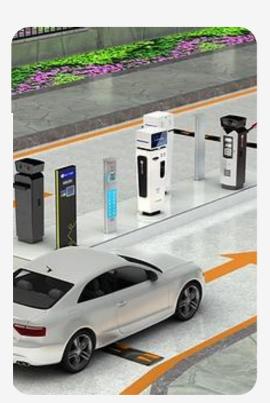

### PARKING MANAGEMENT SYSTEM

We take pride in helping our various clients in providing them with a hassle-free Parking Management System that resolves all their day-to-day parking management issues.

If you are looking for the best Parking Management System in Qatar, feel free to reach out to us, and we will provide you with the best solution as per your requirement.

AUTOMATIC GATE BARRIERS

FIND MY CAR FUNCTION

PARKING EQUIPMENT & MANAGEMENT SYSTEM FOR PAID OR ACCESS CONTROL PURPOSES.

TICKETING SYSTEM

**BOOTHS SYSTEM** 

VIP PARKING

VALET PARKING