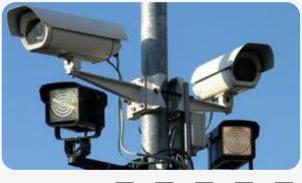

### INTELLIGENT TRAFFIC CAMERAS

It's always the top concern to capture plates of speedy vehicles in traffic monitoring. DELTA Security Traffic cameras adopted the 1/2" large sensor, supplement light and feature 100fps ultra high frame rate with advanced image processing algorithms to capture all clear details of fast-moving vehicles during the day and night.

#### **KEY FEATURES**

SEAT BELT DETECTION

MOBILE PHONE USAGES DETECTION

OVER SPEED DETECTION

MOBILE SPEED CAMERA

PARKING SPOT MONITORING

TRAFFIC JUNCTION MONITORING SURVEILLANCE

HIGHWAY CONSTRUCTION SITE MONITORING SURVEILLANCE

INNER CITY STREETS SURVEILLANCE

URBAN CROSSROAD

ANPR LICENSE PLATE RECOGNITION