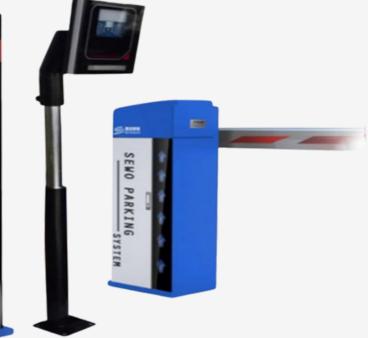

### PARKING MANAGEMENT SYSTEM

We take pride in helping our various clients in providing them with a hassle-free Parking Management System that resolves all their day-to-day parking management issues.

If you are looking for the best Parking Management System in Qatar, feel free to reach out to us, and we will provide you with the best solution as per your requirement.

AUTOMATIC GATE BARRIERS

FIND MY CAR FUNCTION

PARKING EQUIPMENT & MANAGEMENT SYSTEM FOR PAID OR ACCESS CONTROL PURPOSES.

TICKETING SYSTEM

**BOOTHS SYSTEM** 

VIP PARKING

VALET PARKING