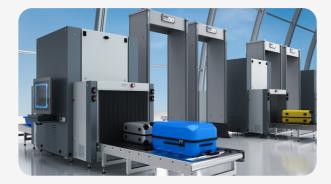

### SCANNING AND DETECTION SYSTEM

#### SUPPLY, DESIGN AND INSTALL OF SCANNING AND DETECTION SYSTEM

X-RAY BAGGAGE SCANNER

METAL WALK THROUGH GATES

BODY SCREENING

EXPLOSIVES DETECTING

METALS DETECTING

CHECKPOINT SYSTEMS