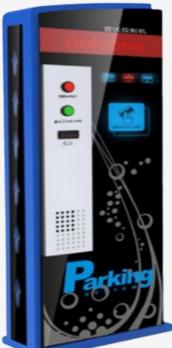

### PARKING MANAGEMENT SYSTEM

We take pride in helping our various clients in providing them with a hassle-free Parking Management System that resolves all their day-to-day parking management issues.

If you are looking for the best Parking Management System in Qatar, feel free to reach out to us, and we will provide you with the best solution as per your requirement.

AUTOMATIC GATE BARRIERS

FIND MY CAR FUNCTION

PARKING EQUIPMENT & MANAGEMENT SYSTEM FOR PAID OR ACCESS CONTROL PURPOSES.

TICKETING SYSTEM

**BOOTHS SYSTEM** 

VIP PARKING

VALET PARKING