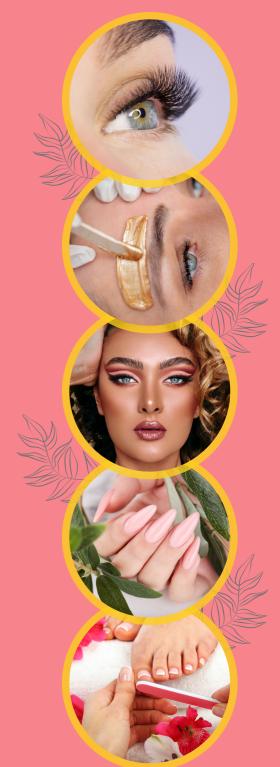

# Lashes

Classic volume, Mix classic with 2D volume, 2D/3D/4D volume, Mega volume 5D/6D, Kyle effect, Wet effect, Lash removal.

Lashes Refill - Classic volume, Mix classic with 2D volume, 2D/3D/4D volume, Mega volume 5D/6D.

## Waxing

Upper lip, Nose (inside only), Forehead, Chin, Neck, Sideburns.

## Makeup

Day makeup, Evening makeup, Bridal makeup, Eyes only, False lashes application.

## Nails

Manicure (full cleaning), Manicure (regular polish), Manicure with gel (s/m/l), Gel extension, Refill gel extension, Removals (other), Removal soft gel, removal nail polish, Nail Repair, Nail Design, French Design, Ombre Design, Swarowski.

#### Pedicure

Pedicure cleaning (toes only), Pedicure with nail polish, Pedicure with gel polish, Treatment of foot in pedicure, Nail extension (toes-one finger), Nail repair, Deep cleaning (one infected nail)